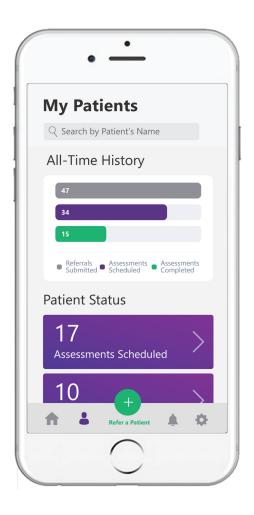

# **ExactCare App Reference Document**

My Patients: Patient Statuses

## **Assessment Scheduled:**

Patients who have a scheduled assessment, but it has not been conducted yet.

# **Awaiting Scheduling:**

Patients who have not had their assessment scheduled yet.