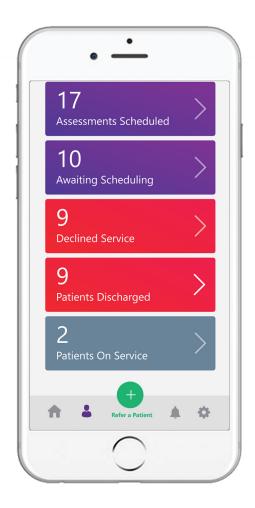

## **Assessment Scheduled:**

Patients who have a scheduled assessment, but it has not been conducted yet.

# **Awaiting Scheduling:**

Patients who have not had their assessment scheduled yet.

#### **Declined Service:**

Patients who did not have an assessment and declined service or patients who had an assessment, and declined during the assessment.

# **Patients Discharged:**

Patients who had a completed assessment, but declined service after the assessment.

## **Patients on Service:**

Patients who had a completed assessment and have received at least one medication delivery from ExactCare.